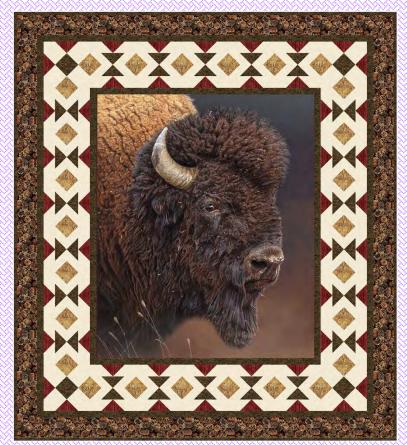

## **Bison Border**

Designed by Laureen Smith Finished Size: 58" x 65"

Skill Level: Confident Beginner

Introduction: Make a border with a southwest vibe using simple blocks.

Fabric Requirements for Bull's Eye by Elizabeth's Studio:

## **Bison Border**

Designed by Laureen Smith 58" x 65"