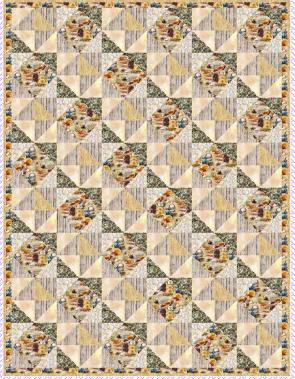

## **Bountiful Buffet**

Designed by Laureen Smith Finished Size: 51" x 67"

Skill Level: Confident Beginner

**Introduction**: Combine simple blocks to make this throw with waves of color.

## Fabric Requirements for Landscape Medley by Elizabeth:

| 1 <u>27722772777777777777777</u> 7 |         |              | <u></u> |                | <u> </u> |
|------------------------------------|---------|--------------|---------|----------------|----------|
| Beach                              | Yard    | Floral       | SKU     | Pastel         | Yard     |
| 619 Sand                           | 1/2     | 572 Lavender | 1       | 680 Sage       | 1        |
| 291 Multi                          | 2/3     | 607 Green *  | 1 1/8   | 542 Blue       | 1 1/8    |
| 357 Antique                        | 1 1/8   | 4311 Cream   | 1 1/8   | 1611 Turquoise | 1 1/8    |
| White                              |         |              |         |                |          |
| 278 Sand                           | 1       | 518 Multi    | 1       | 599 Multi      | 1        |
| 716 Gold                           | 3/4     | 510 Honey    | 1/3     | 572 Lavender * | 1        |
| 418 Sand *                         | 3/4     | 539 Multi    | 1/2     | 20003 Aqua     | 1/2      |
| Backing                            | 3 1/2   |              |         |                |          |
| Batting                            | 61 x 77 |              |         |                |          |
|                                    |         |              |         |                |          |

## **Bountiful Buffet**

Beach