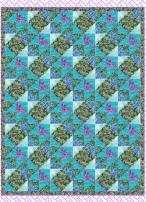

## Fabric Requirements for Landscape Medley by Elizabeth:

| 1 <u>27722772777777777777777</u> 7 |         |              | <u></u> |                | <u> </u> |
|------------------------------------|---------|--------------|---------|----------------|----------|
| Beach                              | Yard    | Floral       | SKU     | Pastel         | Yard     |
| 619 Sand                           | 1/2     | 572 Lavender | 1       | 680 Sage       | 1        |
| 291 Multi                          | 2/3     | 607 Green *  | 1 1/8   | 542 Blue       | 1 1/8    |
| 357 Antique                        | 1 1/8   | 4311 Cream   | 1 1/8   | 1611 Turquoise | 1 1/8    |
| White                              |         |              |         |                |          |
| 278 Sand                           | 1       | 518 Multi    | 1       | 599 Multi      | 1        |
| 716 Gold                           | 3/4     | 510 Honey    | 1/3     | 572 Lavender * | 1        |
| 418 Sand *                         | 3/4     | 539 Multi    | 1/2     | 20003 Aqua     | 1/2      |
| Backing                            | 3 1/2   |              |         |                |          |
| Batting                            | 61 x 77 |              |         |                |          |
|                                    |         |              |         |                |          |