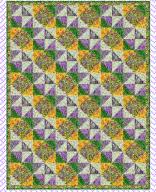

## Fabric Requirements for Landscape Medley by Elizabeth:

| 1 <u>27722772777777777777777</u> 7 |         |              | <u></u> |                | <u> </u> |
|------------------------------------|---------|--------------|---------|----------------|----------|
| Beach                              | Yard    | Floral       | SKU     | Pastel         | Yard     |
| 619 Sand                           | 1/2     | 572 Lavender | 1       | 680 Sage       | 1        |
| 291 Multi                          | 2/3     | 607 Green *  | 1 1/8   | 542 Blue       | 1 1/8    |
| 357 Antique                        | 1 1/8   | 4311 Cream   | 1 1/8   | 1611 Turquoise | 1 1/8    |
| White                              |         |              |         |                |          |
| 278 Sand                           | 1       | 518 Multi    | 1       | 599 Multi      | 1        |
| 716 Gold                           | 3/4     | 510 Honey    | 1/3     | 572 Lavender * | 1        |
| 418 Sand *                         | 3/4     | 539 Multi    | 1/2     | 20003 Aqua     | 1/2      |
| Backing                            | 3 1/2   |              |         |                |          |
| Batting                            | 61 x 77 |              |         |                |          |
|                                    |         |              |         |                |          |

## Designed by Laureen Smith 51" x 67"

Floral

Pastel