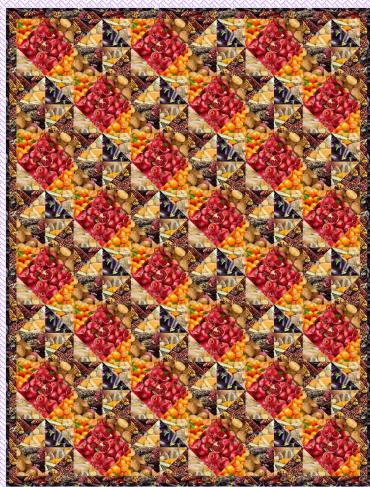

## **Bountiful Buffet**

Designed by Laureen Smith Finished Size: 51" x 67"

Skill Level: Confident Beginner

**Introduction**: Combine simple blocks to make this throw with waves of color.

## **Bountiful Buffet**

Designed by Laureen Smith 51" x 67"