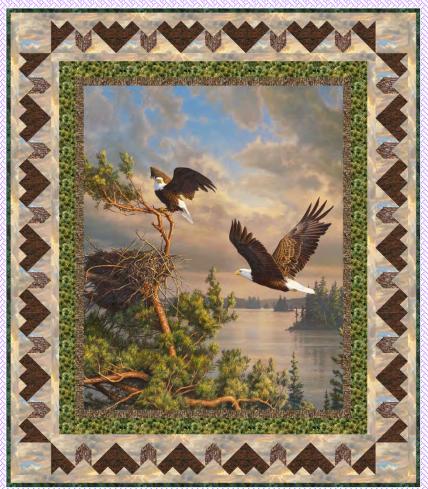

## **Circling Eagles**

Designed by Laureen Smith Finished Size: 51" x 59"

## Skill Level: Intermediate

Introduction: Use templates to make this beautiful frame.

## **Circling Eagles**

Designed by Laureen Smith 51" x 59"