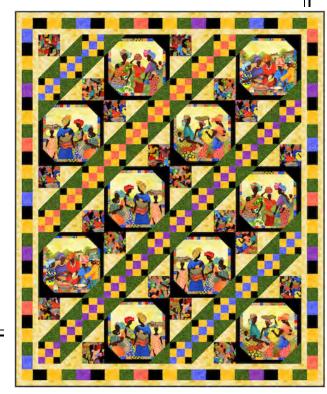

## **Colorful Stories**

56" x 68"

## **Materials for Top & Binding**

Fabrics from the African Story collection from Elizabeth's Studio.

| 1 1/3 yards | 2 Women squares panels | 45000 black |
|-------------|------------------------|-------------|
| 1/2 yard    | Women print            | 45001 black |
| 1 1/8 yards | Green drops            | 705 black   |
| 1/3 yard    | Blue drops             | 705 blue    |
| 1/3 yard    | Purple drops           | 705 purple  |
| 1/3 yard    | Red drops              | 705 red     |
| 7/8 yard    | Gold drops             | 705 yellow  |
| 1 1/3 yards | Yellow mottled         | 237 yellow  |
| 2 1/8 yards | Black solid            |             |