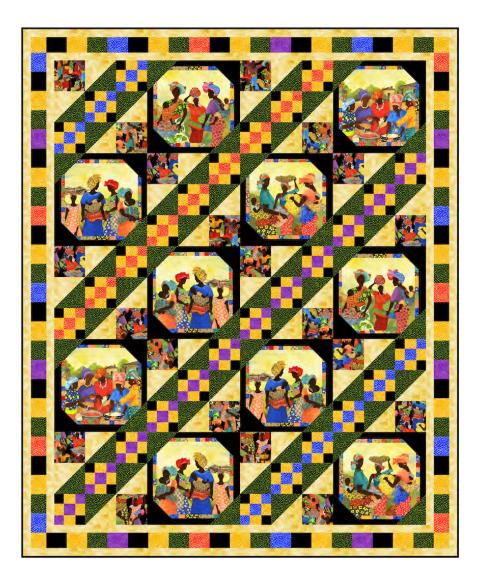

## **Colorful Stories**

56" x 68"

## **Materials for Top & Binding**

Fabrics from the African Story collection from Elizabeth's Studio.

| 1 1/3 yards | 2 Women squares panels | 45000 black |
|-------------|------------------------|-------------|
| 1/2 yard    | Women print            | 45001 black |
| 1 1/8 yards | Green drops            | 705 black   |
| 1/3 yard    | Blue drops             | 705 blue    |
| 1/3 yard    | Purple drops           | 705 purple  |
| 1/3 yard    | Red drops              | 705 red     |
| 7/8 yard    | Gold drops             | 705 yellow  |
| 1 1/3 yards | Yellow mottled         | 237 yellow  |
| 2 1/8 yards | Black solid            |             |