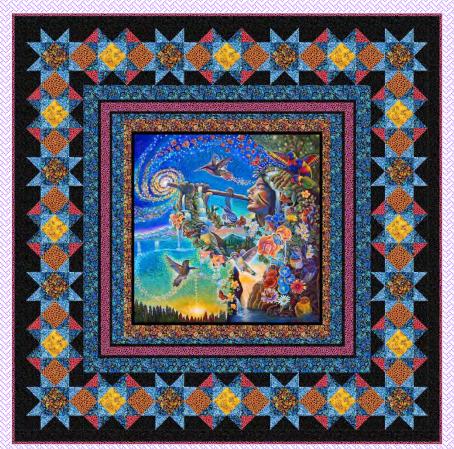

## **Explosion of Butterflies**

Designed by Laureen Smith Finished Size: 75" x 75"

Skill Level: Confident Beginner

**Introduction:** A variety of Variable Stars create a secondary design that looks a bit like butterflies! This frame surrounds an inspired panel.

## Fabric Requirements for Nature's Magic by Elizabeth:

| SKU           | Yard    | SKU          | Yard  |
|---------------|---------|--------------|-------|
| 50000 Multi   | 1 panel | 711 Multi    | 1/3   |
| 39003 Purple* | 1       | 510 Honey    | 1/3   |
| 728 Black     | 2 1/4   | 39003 Orange | 1/3   |
| 711 Blue      | 1 1/3   | 542 Blue     | 1     |
| 39003 Green   | 2/3     |              |       |
| Batting       | 85 x 85 | Backing      | 3 1/2 |

## **Explosion of Butterflies**

Designed by Laureen Smith 75" x 75"