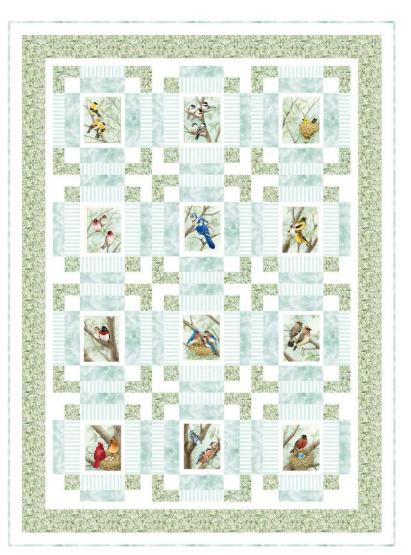

## Family Tree

48 1/2" x 65"

### Materials for Top & Binding

All fabrics from the Beautiful Birds collection from Elizabeth's Studio

| 1/3 yard bird panel (1 set) | es4309-cream |
|-----------------------------|--------------|
| 3/4 yard blue stripe        | es310-azure  |
| 1 1/8 yards blue mottled    | es237-azure  |
| 1 1/4 yards leaf print      | es4311-azure |
| 1 3/8 yards white tonal     | MAS206-OW    |

#### **Other Materials**

4 1/4 yards bird print (backing)57" x 73" piece of battingAll-purpose thread to match fabricsRotary cutter, mat and rulerBasic sewing tools

PineTreeCountryQuilts.com

PT1488

es4310-azure