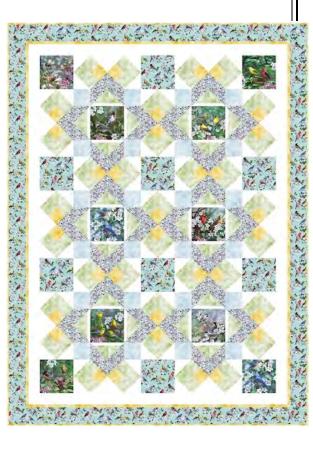

## **Hidden Oases**

53" x 71"

## **Materials for Top & Binding**

Fabrics from the Insects All Around collection from Elizabeth's Studio

| 2/3 yard    | Bird squares panel   | 40000-white    |
|-------------|----------------------|----------------|
| 1 1/3 yards | Blue bird print      | 40001-azure    |
| 1/3 yards   | Blossoms             | 40002-azure    |
| 1/3 yard    | Blue mottled         | 237-soft blue  |
| 1 1/4 yards | Yellow mottled       | 237-yellow     |
| 5/8 yard    | Green mottled        | 237-soft green |
| 1 2/3 yards | White tonal or solid |                |