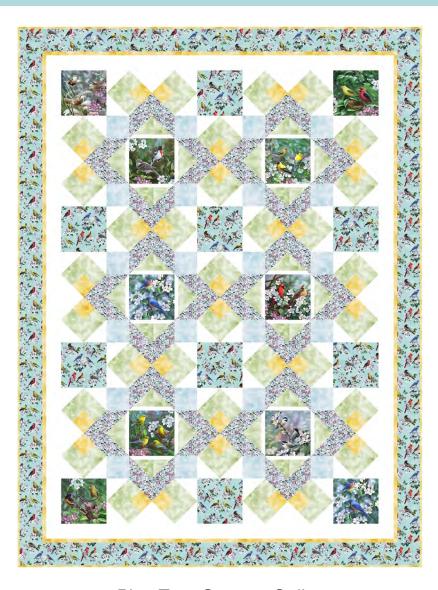

## **Hidden Oases**

53" x 71"

## **Materials for Top & Binding**

Fabrics from the Insects All Around collection from Elizabeth's Studio

| 2/3 yard    | Bird squares panel   | 40000-white    |
|-------------|----------------------|----------------|
| 1 1/3 yards | Blue bird print      | 40001-azure    |
| 1/3 yards   | Blossoms             | 40002-azure    |
| 1/3 yard    | Blue mottled         | 237-soft blue  |
| 1 1/4 yards | Yellow mottled       | 237-yellow     |
| 5/8 yard    | Green mottled        | 237-soft green |
| 1 2/3 yards | White tonal or solid |                |