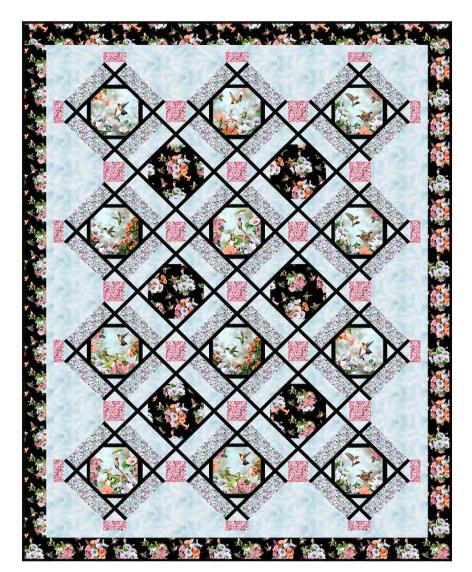

## Hummingbird Love

#### 59" x 76"

#### Materials for Top & Binding

Fabrics from the Dating Game collection from Elizabeth's Studio.

| 1 yard      | Hummingbird squares panel | 40006 black   |
|-------------|---------------------------|---------------|
| 1 1/4 yards | Hummingbird print         | 40007 black   |
| 1 yard      | Blue/pink flowers         | 40002 azure   |
| 5/8 yard    | Pink flowers              | 542 pink      |
| 2 1/3 yards | Light blue mottled        | 237 soft blue |
| 2 1/8 yards | Black solid               |               |