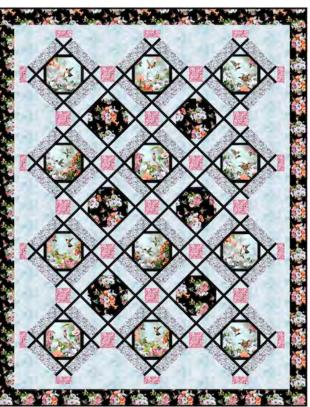

## Hummingbird Love

#### 59" x 76"

#### Materials for Top & Binding

Fabrics from the Dating Game collection from Elizabeth's Studio.

| 1 yard      | Hummingbird squares panel | 40006 black   |
|-------------|---------------------------|---------------|
| 1 1/4 yards | Hummingbird print         | 40007 black   |
| 1 yard      | Blue/pink flowers         | 40002 azure   |
| 5/8 yard    | Pink flowers              | 542 pink      |
| 2 1/3 yards | Light blue mottled        | 237 soft blue |
| 2 1/8 yards | Black solid               |               |