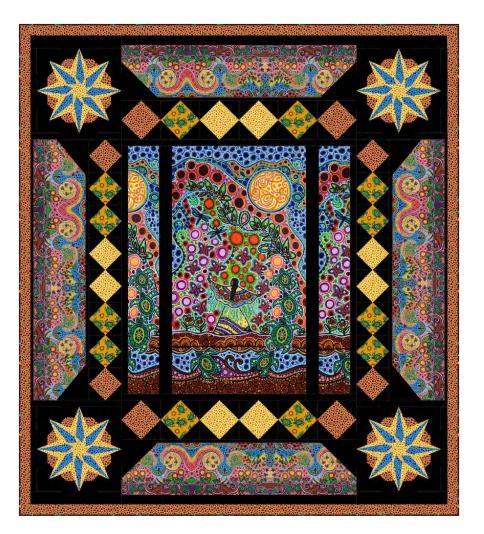

## **Natural Dynamics**

67" x 75"

## Materials for Top & Binding

Fabrics from the Strong Earth Woman collection from Elizabeth's Studio

| 1 1/3 yards |
|-------------|
| 1 1/3 yards |
| 2/3 yard    |
| 1/2 yard    |
| 1/4 yard    |
| 1 1/8 yards |
| 1 1/3 yards |
| 2 3/4 yards |
|             |

2 earth woman panels Border stripe Brown turtles Gold turtles Blue dots Gold dots Rust dots Black solid 39000-black 39001-multi 39002-earth 39002-gold 39003-blue 39003-gold 39003-green