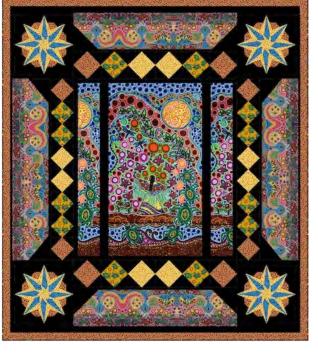

## **Natural Dynamics**

67" x 75"

## Materials for Top & Binding

Fabrics from the Strong Earth Woman collection from Elizabeth's Studio

| 1 1/3 yards |
|-------------|
| 1 1/3 yards |
| 2/3 yard    |
| 1/2 yard    |
| 1/4 yard    |
| 1 1/8 yards |
| 1 1/3 yards |
| 2 3/4 yards |
|             |

2 earth woman panels Border stripe Brown turtles Gold turtles Blue dots Gold dots Rust dots Black solid 39000-black 39001-multi 39002-earth 39002-gold 39003-blue 39003-gold 39003-green