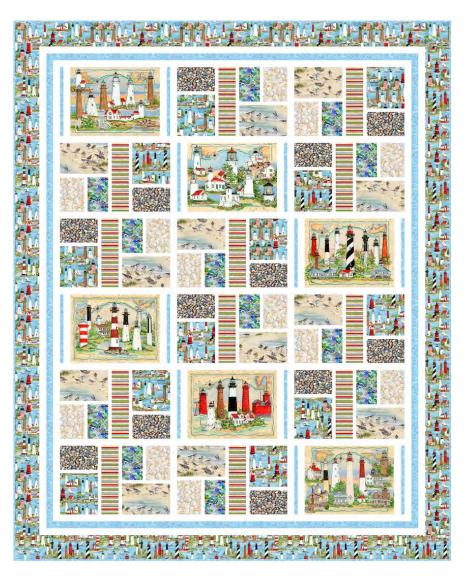

## **Oceanside Mosaic**

63" x 78"

## **Materials for Top & Binding**

Fabrics from the Lights of Hope collection from Elizabeth's Studio.

| 1 yard      | Lighthouse panel | 43000 blue   |
|-------------|------------------|--------------|
| 1 5/8 yards | Lighthouses      | 43001 blue   |
| 3/8 yard    | Stripe           | 697 blue     |
| 5/8 yard    | Shorebirds       | 593 sand     |
| 1/3 yard    | Stones           | 684 gold     |
| 1/3 yard    | Sand dollars     | 619 sand     |
| 1/3 yard    | Sea glass        | 456 multi    |
| 1 1/3 yards | Water            | 366 sky blue |
| 1 3/8 yards | White solid      |              |