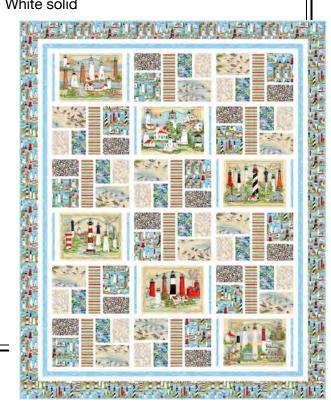

## **Oceanside Mosaic**

63" x 78"

## **Materials for Top & Binding**

Fabrics from the Lights of Hope collection from Elizabeth's Studio.

| 1 yard      | Lighthouse panel | 43000 blue   |
|-------------|------------------|--------------|
| 1 5/8 yards | Lighthouses      | 43001 blue   |
| 3/8 yard    | Stripe           | 697 blue     |
| 5/8 yard    | Shorebirds       | 593 sand     |
| 1/3 yard    | Stones           | 684 gold     |
| 1/3 yard    | Sand dollars     | 619 sand     |
| 1/3 yard    | Sea glass        | 456 multi    |
| 1 1/3 yards | Water            | 366 sky blue |
| 1 3/8 yards | White solid      |              |