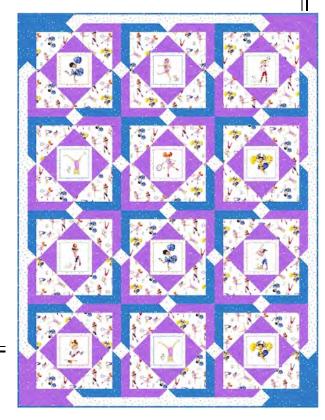

## **Perfectly Framed**

51" x 67"

## **Materials for Top & Binding**

Fabrics from the Girls Rule! collection from Elizabeth's Studio

| 2/3 yard    | Girl squares panel | 1833-white |
|-------------|--------------------|------------|
| 1 1/3 yards | Girls print        | 1834-white |
| 1 1/3 yards | Purple dots        | 626-purple |
| 1 1/3 yards | Blue dots          | 626-blue   |
| 3/4 yard    | White dots         | 626-multi  |