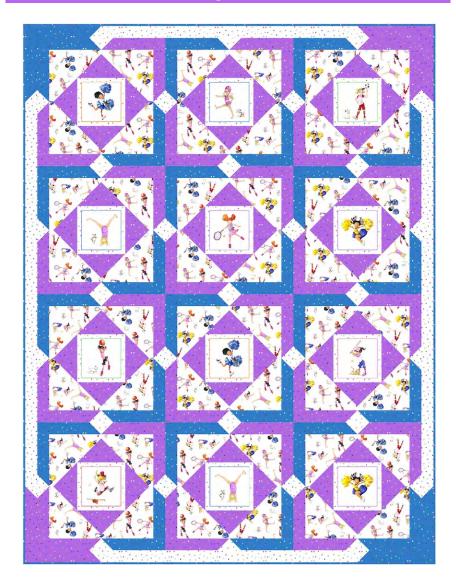

## **Perfectly Framed**

51" x 67"

## **Materials for Top & Binding**

Fabrics from the Girls Rule! collection from Elizabeth's Studio

| 2/3 yard    | Girl squares panel | 1833-white |
|-------------|--------------------|------------|
| 1 1/3 yards | Girls print        | 1834-white |
| 1 1/3 yards | Purple dots        | 626-purple |
| 1 1/3 yards | Blue dots          | 626-blue   |
| 3/4 yard    | White dots         | 626-multi  |