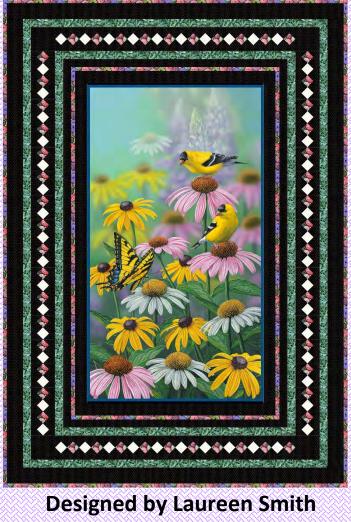

## **Seeds of Change**

Designed by Laureen Smith Finished Size: 43" x 61"

Skill Level: Confident Beginner

Introduction: Little seeds of color frame this bright and cheerful panel.

Fabric Requirements for Curious Visitor by Elizabeth:

## **Seeds of Change**

43" x 61"