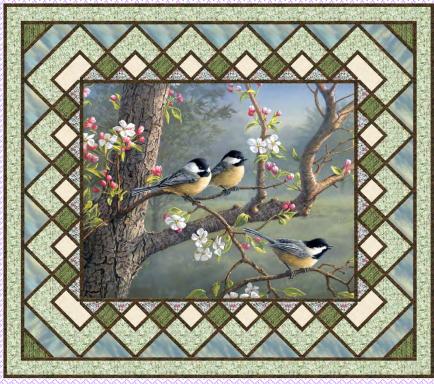

## **Bentwood Frame**

Designed by Laureen Smith Finished Size: 62" x 54"

Skill Level: Intermediate

**Introduction:** The narrow strips in the border blocks, make a beautiful border for this impressive panel.

## Fabric Requirements for Chickadee Morning by Elizabeth's Studio:

| ~~~~~             | ~~~~~   |
|-------------------|---------|
| SKU               | Yard    |
| 46005 Sky Blue    | 1 panel |
| 638 Green         | 1/2     |
| 46004 Multi       | 3/4     |
| 4311 Cream        | 1 1/4   |
| 728 Cream         | 1/2     |
| 40002 Sky Blue    | 1/2     |
| 586 Umber *       | 1 2/3   |
| Batting 72" x 64" |         |
| Backing           | 4       |
|                   |         |

## **Bentwood Frame**

Designed by Laureen Smith 62" x 54"