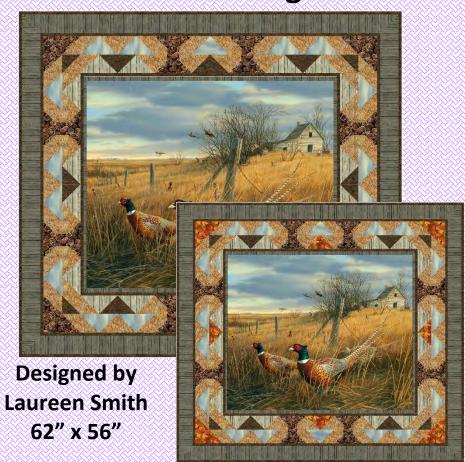

## Fields & Hedges

Designed by Laureen Smith Finished Size: 62" x 56"

Skill Level: Confident Beginner

**Introduction:** Simple blocks in an unusual setting frame this fantastic print.